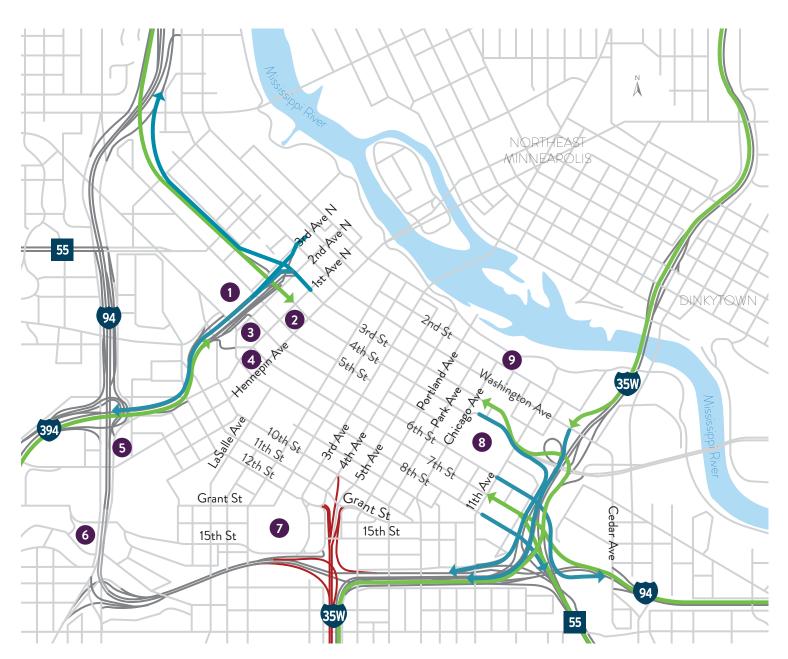

# Alternative Routes in/out of Downtown Minneapolis

# CLOSED

- Downtown (12th St/4th Ave) to SB I-35W
- NB I-35W to downtown (11th St/Grant St/5th Ave)
- NB I-35W to WB I-94
- EB I-94 to SB I-35W
- WB I-94 to 11th St

## INTO DOWNTOWN

- EB I-394 to downtown
- EB I-94 to 4th St
- WB I-94 to 7th St
- NB Hiawatha Ave/Hwy 55 to 7th St
- SB I-35W to Washington Ave
- NB I-35W to 3rd St

### **OUT OF DOWNTOWN**

- 4th St to SB I-35W
- 6th St to EB I-94
- 8th St to Hiawatha Ave/Hwy 55
- 3rd St to WB I-394/I-94
- 3rd Ave N to WB I-394
- Washington Ave to SB I-35W

### **EVENT CENTERS**

- 1. Target Field
- 2. Hennepin Theater District
- 3. Target Center
- 4. First Avenue
- 5. Basilica
- 6. Walker Art Center
- 7. Convention Center
- 8. US Bank Stadium
- 9. Guthrie Theater